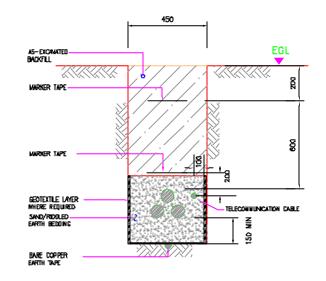

## 3 No. 33kV CABLES IN TREFOIL FORMATION



## 2 SETS OF 3 No. 33kV CABLES IN TREFOIL FORMATION SCALE 1:20

ASFITTED 30.10.01

This starting and any information or descriptive matter set and hereary, are the confidential and copyright property of Balleur Klipatrisk Ltd. and must be held in the statistest confidence by the resignant and must be held in the statistest confidence by the resignant and must be held in the statistest confidence by the resignant and must be held in the statistest confidence by the resignant and must be held in the statistest confidence by the resignant and must be held in the statistest confidence by the resignant and must be held in the statistest confidence by the resignant and must be held in the statistest confidence by the resignant and must be held in th