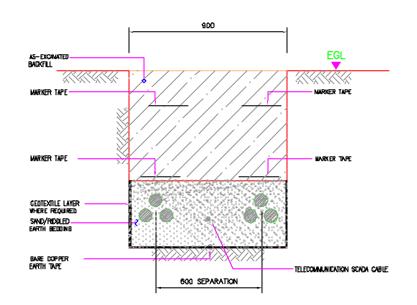

## 2 SETS OF 3 No. 33kV CABLES IN TREFOIL FORMATION SCALE 1:20

ASFITTED 30.10.01

This starting and any information or descriptive matter set and hereary, are the confidential and copyright property of Balleur Klipatrisk Ltd. and must be held in the statistest confidence by the resignant and must be held in the statistest confidence by the resignant and must be held in the statistest confidence by the resignant and must be held in the statistest confidence by the resignant and must be held in the statistest confidence by the resignant and must be held in the statistest confidence by the resignant and must be held in the statistest confidence by the resignant and must be held in the statistest confidence by the resignant and must be held in the statistest confidence by the resignant and must be held in the statistest confidence by the resignant and must be held in the statistest confidence by the resignant and must be held in the statistest confidence by the resignant and must be held in the statistest confidence by the resignant and must be held in the statistest confidence by the resignant and must be held in the statistest confidence by the resignant and must be held in the statistest confidence by the resignant and must be held in the statistest confidence by the resignant and must be held in the statistest confidence by the resignant and must be held in the statistest confidence by the resignant and must be held in the statistest confidence by the resignant and must be held in the statistest confidence by the resignant and must be held in the statistest confidence by the resignant and must be held in the statistest confidence by the resignant and must be held in the statistest confidence by the resignant and must be held in the statistest confidence by the resignant and must be held in the statistest confidence by the resignant and must be held in the statistest confidence by the resignant and must be held in the statistest confidence by the resignant and must be held in the statistest confidence by the resignant and must be held in the statistest confidence by the rest by the resignant